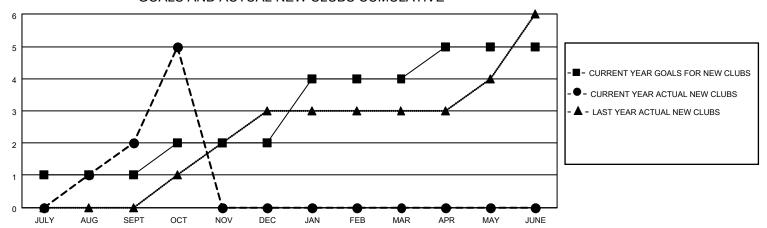

### District 320 F

| Clubs         |               |             |               | Members               |                        |                         |                                                    |  |
|---------------|---------------|-------------|---------------|-----------------------|------------------------|-------------------------|----------------------------------------------------|--|
|               | RESULTS FOR   | R 2020-2021 |               | RESULTS FOR 2020-2021 |                        |                         |                                                    |  |
| QUARTER       | NEW CLUB GOAL | NEW CLUBS   | DROPPED CLUBS | QUARTER MEM           | BER GROWTH NET<br>GOAL | MEMBER GROWTH<br>ACTUAL | DROPPED<br>MEMBERS ACTUAL<br>(including transfers) |  |
| JULY/AUG/SEPT | 1             | 2           | 1             | JULY/AUG/SEPT         | 30                     | 175                     | 55                                                 |  |
| OCT/NOV/DEC   | 1             | 3           | 0             | OCT/NOV/DEC           | 30                     | 126                     | 2                                                  |  |
| JAN/FEB/MAR   | 2             | 0           | 0             | JAN/FEB/MAR           | 20                     | 0                       | 0                                                  |  |
| APR/MAY/JUNE  | 1             | 0           | 0             | APR/MAY/JUNE          | 20                     | 0                       | 0                                                  |  |

#### GOALS AND ACTUAL NEW CLUBS CUMULATIVE