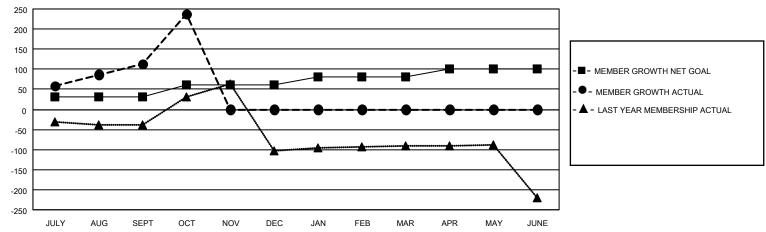

### District 320 F

| Clubs         |               |             |               | Members               |                        |                         |                                                    |  |
|---------------|---------------|-------------|---------------|-----------------------|------------------------|-------------------------|----------------------------------------------------|--|
|               | RESULTS FOR   | R 2020-2021 |               | RESULTS FOR 2020-2021 |                        |                         |                                                    |  |
| QUARTER       | NEW CLUB GOAL | NEW CLUBS   | DROPPED CLUBS | QUARTER MEM           | BER GROWTH NET<br>GOAL | MEMBER GROWTH<br>ACTUAL | DROPPED<br>MEMBERS ACTUAL<br>(including transfers) |  |
| JULY/AUG/SEPT | 1             | 2           | 1             | JULY/AUG/SEPT         | 30                     | 175                     | 55                                                 |  |
| OCT/NOV/DEC   | 1             | 3           | 0             | OCT/NOV/DEC           | 30                     | 126                     | 2                                                  |  |
| JAN/FEB/MAR   | 2             | 0           | 0             | JAN/FEB/MAR           | 20                     | 0                       | 0                                                  |  |
| APR/MAY/JUNE  | 1             | 0           | 0             | APR/MAY/JUNE          | 20                     | 0                       | 0                                                  |  |

#### GOALS AND ACTUAL MEMBERS CUMULATIVE

| DROPPED CLUBS: 1          |    | 41 CLUBS OF 77 ADDED 1 OR MORE | GENDER DISTRIBUTION        |                |     |
|---------------------------|----|--------------------------------|----------------------------|----------------|-----|
|                           |    | NEW MEMBERS                    | MALE                       | 2,096 (80.65%) |     |
| DROPPED MEMBERS           |    |                                | FEMALE                     | 503 (19.35%)   |     |
| DECEASED                  | 2  | CLICK HERE FOR CUMULATIVE      | TOTAL FAMILY UNIT MEMBERS  |                | 918 |
| CLUB CANCELLED 0 OTHER 55 |    | MEMBERSHIP DATA                | FAMILY MEMBERS PAYING HALF |                | 534 |
| TOTAL                     | 57 |                                | 0000                       |                |     |